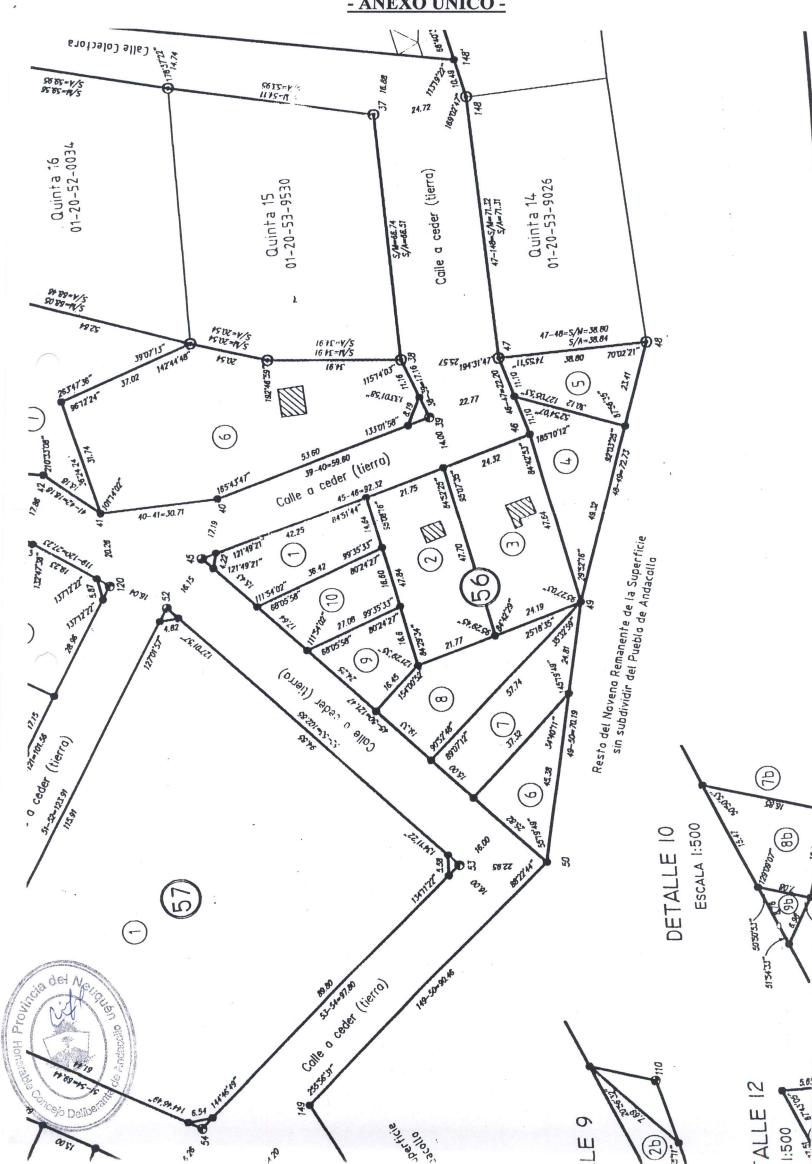

ARTÍCULO 2º: El mencionado terreno se encuentra ubicado en la Zona III, en el Barrio denominado Cañada de la Cabra, conformado por los lotes 6, Matrícula Catastral Nº 01-20-53-9713, con una superficie de 481,77 m2, lote 7 - Matrícula Catastral Nº 01-20-53-9715, con una superficie de 696,35 m2 y lote 8 - Matrícula Catastral Nº 01-20-53-9816, con una superficie de 725,15 m2, todos de la Manzana 56, cuyas medidas totalizan una superficie de 1903,27 m2, según consta en Plano de Mensura Expediente Nº E 2756-7906/03, el que, como ANEXO UNICO, forma parte integrante de la presente norma, teniendo como destino el emplazamiento de un galpón de tipo industrial, para el desarrollo de un aserradero.-

# - ORDENANZA Nº 1242/07 -- ANEXO UNICO -

|      | 3                                    | 498.42                                                    |       |        |               | 01                 | 20                 | 52                 | 2044                     |
|------|--------------------------------------|-----------------------------------------------------------|-------|--------|---------------|--------------------|--------------------|--------------------|--------------------------|
|      | 4                                    | 405.49                                                    |       |        |               | 01                 | 20                 | 52                 | 1846                     |
|      | 5a                                   | 1644.40                                                   |       |        | a unificar    |                    |                    |                    |                          |
|      | 5c                                   | 1711.55                                                   |       |        | a unificar    |                    |                    |                    |                          |
|      | 6                                    | 2776.06                                                   | 49.40 |        |               | 01                 | 20                 | 52                 | 0025                     |
|      | 7                                    | 1343.61                                                   |       |        |               | 01                 | 20                 | 52                 | 0329                     |
| ) 55 | 8                                    | 727.30                                                    |       |        |               | 01                 | 20                 | 52                 | 0530                     |
|      | 9                                    | 725.50                                                    |       |        |               | 01                 | 20                 | 52                 | 0730                     |
|      | 10                                   | 682.20                                                    |       |        |               | 01                 | 20                 | 52                 | 0831                     |
|      | 11                                   | 638.89                                                    |       |        |               | 01                 | 20                 | 52                 | 0932                     |
|      | 12                                   | 595.59                                                    |       |        |               | 01                 | 20                 | 52                 | 1033                     |
|      | 13                                   | 552.29                                                    |       |        |               | 01                 | 20                 | 52                 | 1233                     |
|      | 14                                   | 469.23                                                    |       |        |               | 01                 | 20                 | 52                 | 1334                     |
|      | Och.                                 | 25.92                                                     |       |        | a ceder       |                    |                    |                    |                          |
|      | 1                                    | 658.48                                                    |       |        |               | 01                 | 20                 | 53                 | 9921                     |
|      | 2                                    | 1035.12                                                   | 23.98 |        |               | 01                 | 20                 | 53                 | 9720                     |
|      | 3                                    | 1151.30                                                   | 38.17 |        |               | 01                 | 20                 | 53                 | 9419                     |
| 56   | 4                                    | 718.43                                                    |       |        |               | 01                 | 20                 | 53                 | 9220                     |
|      | 5                                    | 560.26                                                    |       |        |               | 01                 | 20                 | 53                 | 9122                     |
|      | 6                                    | 481.77                                                    |       |        |               | 01                 | 20                 | 53                 | 9713                     |
|      | 7                                    | 696.35                                                    |       |        |               | 01                 | 20                 | 53                 | 9715                     |
|      |                                      |                                                           |       |        |               | 01                 | 20                 | 53                 | 9816                     |
|      | 8                                    | 725.15<br>421.10                                          |       |        | · ·           | 01                 | 20                 | 53                 | 9918                     |
|      |                                      | 1                                                         |       |        |               | 01                 | 20                 | 53                 | 9920                     |
|      | 10                                   | 519.68                                                    |       |        | a ceder       |                    |                    |                    |                          |
| -    | Och.                                 | 7.17                                                      |       |        | A Marian Take | .01                | 20                 | 52                 | 0614                     |
| 57   | 1 0-1                                | 9295.90                                                   | 30.03 | -/2-2- | g ceder       |                    |                    |                    |                          |
|      | Och.                                 | 31.23                                                     | 30.03 |        |               |                    |                    |                    |                          |
|      | 10                                   | 87.43                                                     | :     |        | a unificar    |                    |                    |                    |                          |
|      | 1c                                   | 48.04                                                     |       |        | a unificar    |                    |                    |                    |                          |
|      | 2b                                   | 554.42                                                    |       |        | a unificar    |                    |                    |                    |                          |
|      | 3                                    | 530.45                                                    | ·     |        |               | 01                 | 20                 | 52                 | 2023                     |
|      | 4                                    | 594.58                                                    |       |        | -             | 01                 | 20                 | 52                 | 1924                     |
| 72   | 5                                    | 404.82                                                    |       |        |               | 01                 | 20                 | 52                 | 1827                     |
|      |                                      | 404.04                                                    |       |        |               | 01                 | 20                 | 52                 | 1726                     |
|      | 6                                    | 404.04                                                    |       |        |               |                    |                    |                    | 1675                     |
|      | 7                                    | 435.18                                                    |       |        |               | 01                 | 20                 | 52                 | 1625                     |
|      |                                      |                                                           |       |        |               | 01                 | 20                 | 52                 | 1524                     |
|      | 7                                    | 435.18                                                    |       |        |               |                    |                    | 52<br>52           | 1524<br>1423             |
|      | 7 8                                  | 435.18<br>452.89                                          |       |        | a ceder       | 01                 | 20 20              | 52<br>52<br>       | 1524<br>1423<br>         |
| 7.   | 7<br>8<br>9<br>0ch.                  | 435.18<br>452.89<br>471.56                                |       |        |               | 01<br>01           | 20<br>20<br><br>20 | 52<br>52<br><br>52 | 1524<br>1423<br><br>2128 |
|      | 7<br>8<br>9<br>0ch.                  | 435.18<br>452.89<br>471.56<br>27.65                       |       |        | a ceder       | 01<br>01<br>       | 20 20              | 52<br>52<br>       | 1524<br>1423<br>         |
|      | 7<br>8<br>9<br>Och.                  | 435.18<br>452.89<br>471.56<br>27.65<br>724.08             |       |        |               | 01<br>01<br><br>01 | 20<br>20<br><br>20 | 52<br>52<br><br>52 | 1524<br>1423<br><br>2128 |
|      | 7<br>8<br>9<br>Och.<br>3 1<br>ote 74 | 435.18<br>452.89<br>471.56<br>27.65<br>724.08<br>39201.18 |       |        | E. Verde      | 01<br>01<br><br>01 | 20<br>20<br><br>20 | 52<br>52<br><br>52 | 1524<br>1423<br><br>2128 |